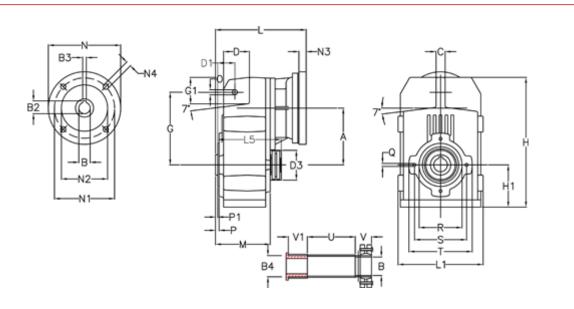

## **Measures**

| A = 125.00 | D1 = 40.0 | 15 = 182.0  | P1                                  | = 3.0   | V = 41  |
|------------|-----------|-------------|-------------------------------------|---------|---------|
| B = 25     | d3 = 83   | M = 120.0   | Q                                   | = M8x15 | V1 = 48 |
| B1 = 19    | G = 160   | N = 200     | R                                   | = 95    |         |
| B2 = 21.8  | G1 = 58.0 | N1 = 165    | S                                   | = 115   |         |
| B3 = 6     | H = 286.0 | N2 = 130    | Т                                   | = 140   |         |
| B4 = 25    | H1 = 92.5 | N4 = M10x20 | Tightening torque Nm adapter bushin | g = 6.0 |         |
| C = 20     | L = 217.0 | O = 11      | Tightening torque Nm shrink disc    | = 7.0   |         |
| D = 57.0   | L1 = 188  | P = 5.0     | U                                   | = 104.5 |         |
|            |           |             |                                     |         |         |